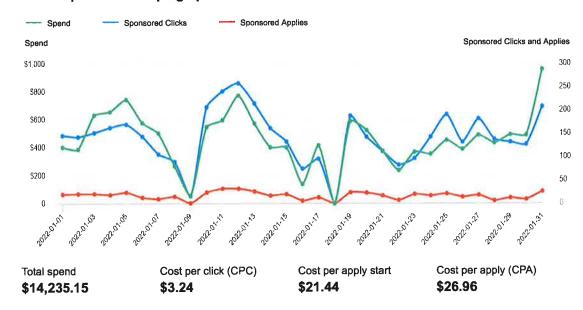

## Job performance summary

Performance of your jobs across Indeed

The data shown is all organic data and sponsored data for all cost-per-click campaigns

#### Candidate behavior funnel

**Sponsored** 

**Applies** Clicks Apply start rate Apply starts Apply **Impressions** Click-through completion rate rate 79.52% 528 15.11% 664 9.94% 4,393 44,182