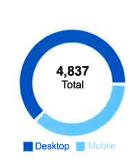

#### Cost-per-click campaign performance

Desktop clicks Mobile clicks 3,053 1,784

View jobs dashboard

View jobs campaigns

View billing summary