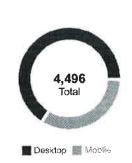

#### Cost-per-click campaign performance

Total

Desktop clicks Mobile clicks 2,999 1,497

View jobs dashboard

View jobs campaigns

View billing summary