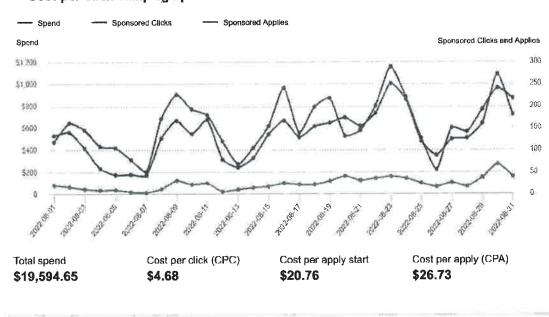

## Job performance summary

Performance of your jobs across Indeed

The data shown is all organic data and sponsored data for all cost-per-click campaigns

#### Candidate behavior funnel

Sponsored

Applies Clicks Apply start rate Apply starts Apply Click-through Impressions completion rate → rate  $\rightarrow$ 77.65% 733 944 22.52% 35,963 11.65% 4,191

#### Cost-per-click campaign performance

Total

Desktop clicks Mobile clicks 2,999 1,497

View jobs dashboard

View jobs campaigns

View billing summary

#### Cost-per-application campaigns

Jobs

Total spend

Applies 0

0

-

Manage job postings

EEO Report 2022